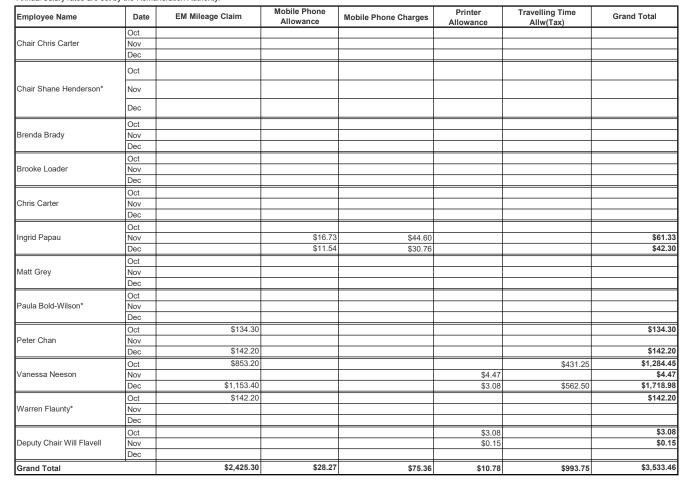

|             |
|                         | Dec  |               |             |
|                         | Oct  |               |             |
| Sue Daly                | Nov  |               |             |
|                         | Dec  |               |             |
|                         | Oct  |               |             |
| Valmaine Toki           | Nov  |               |             |
|                         | Dec  |               |             |
| Grand Total             | -    | \$194.00      | \$194.00    |



#### **Elected Member Expenses - Henderson - Massey Local Board**

01 OCT - 31 DEC 2019

Report reflects the month payments were processed and do not necessarily reflect the month when expenses were incurred. Amounts may include claims for previous months.







## **Elected Member Expenses - Hibiscus and Bays Local Board**

#### 01 OCT - 31 DEC 2019

Report reflects the month payments were processed and do not necessarily reflect the month when expenses were incurred. Amounts may include claims for previous months.

Auckland Council has implemented a phone plan for elected members. The plan Allowances 1,000 minutes of calls and 3,000 megabytes of data to use free of charge. All use exceeding the plan Allowances is to be reimbursed.



| Employee Name               | Date       | EM Mileage Claim | Mobile Phone<br>Allowance | Mobile Phone Charges | Parking Costs | Personal Computer<br>Allowance | Printer Allowance | Grand Total      |
|-----------------------------|------------|------------------|---------------------------|-------------------